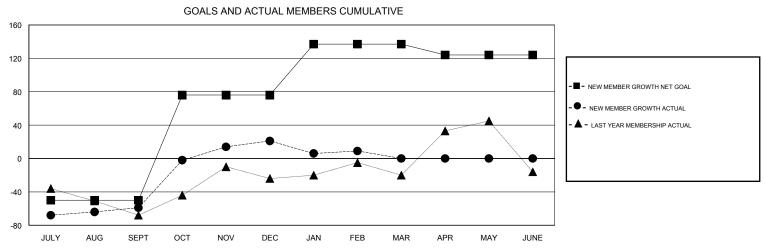

## MONTHLY MEMBERSHIP PROGRESS REPORT

District 323 F2

Results as of: 2/28/2017

| GMT: KAMLESH JAIN                                  |                  |                  | OCATION INDIA    | _                                                  |                                                                |                                                              | GMT CA                                             |  |
|----------------------------------------------------|------------------|------------------|------------------|----------------------------------------------------|----------------------------------------------------------------|--------------------------------------------------------------|----------------------------------------------------|--|
|                                                    | Club             | s                |                  | Members                                            |                                                                |                                                              |                                                    |  |
| RESULTS FOR 2016-2017                              |                  |                  |                  | RESULTS FOR 2016-2017                              |                                                                |                                                              |                                                    |  |
| QUARTER                                            | NEW CLUB GOAL    | NEW CLUBS        | DROPPED CLUBS    | QUARTER                                            | NEW MEMBER GROWTH<br>NET GOAL (not reinstated<br>or transfers) | NEW MEMBER<br>GROWTH ACTUAL (not<br>reinstated or transfers) | DROPPED<br>MEMBERS ACTUAL<br>(including transfers) |  |
| JULY/AUG/SEPT OCT/NOV/DEC JAN/FEB/MAR APR/MAY/JUNE | 0<br>1<br>1<br>0 | 1<br>1<br>0<br>0 | 2<br>1<br>1<br>0 | JULY/AUG/SEPT OCT/NOV/DEC JAN/FEB/MAR APR/MAY/JUNE | -50<br>126<br>61<br>-13                                        | 64<br>100<br>15<br>0                                         | 123<br>20<br>27<br>0                               |  |